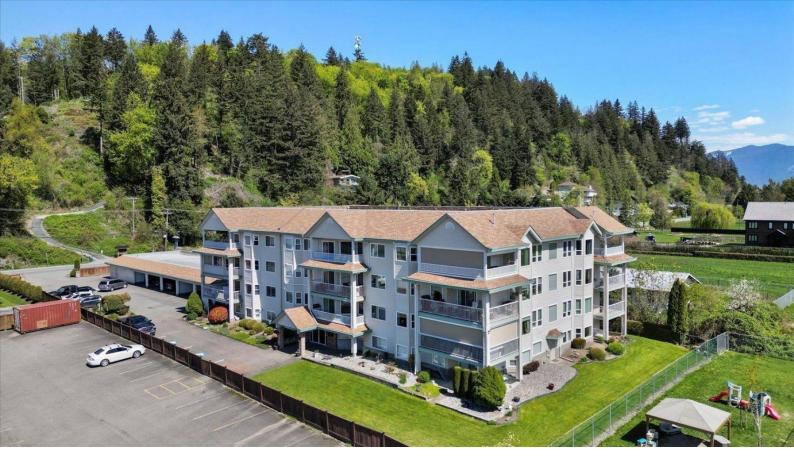

## 46966 YALE Road 304 Chilliwack British Columbia

\$345,000

RETIRE IN STYLE! Extremely spacious 3rd floor unit in a friendly and serene 55+ community This spacious CORNER UNIT condo offers 195 sqft COVERED PATIO featuring panoramic VIEWS of majestic eastern mountain range and picturesque farm fields. With ample natural light filtering through its large windows, the living space feels airy and inviting. 2 large bedrooms, 2 full bathrooms with 1302 sqft of living space. Covered parking spot and storage locker complete the full package. Friendly building with an open welcoming lobby and large amenities room to meet for coffee, host family or play a game of pool. Fantastic layout with ample storage plus the opportunity to do some cosmetic updates. Welcome home to Mountainview Estates! \* PREC - Personal Real Estate Corporation (id:6769)