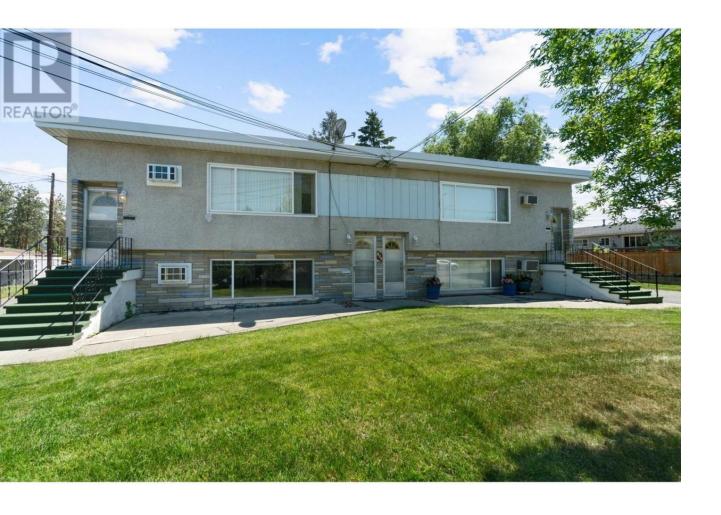

## 305 Cambie Road Kelowna British Columbia

\$1,650,000

Investor Alert! This prime 4-plex, located just off Highway 33, features four 2-bedroom, 1-bath units. Each unit comes with its own living area, laundry, carport, and storage space, ensuring convenience for tenants. Every suite has a private entrance and a back entrance, offering outdoor living areas with ample green space. The property, spanning 0.33 acres, also provides plenty of extra parking. Fully rented and situated near parks, schools, transit, and amenities, this property is a fantastic investment opportunity. (id:6769)