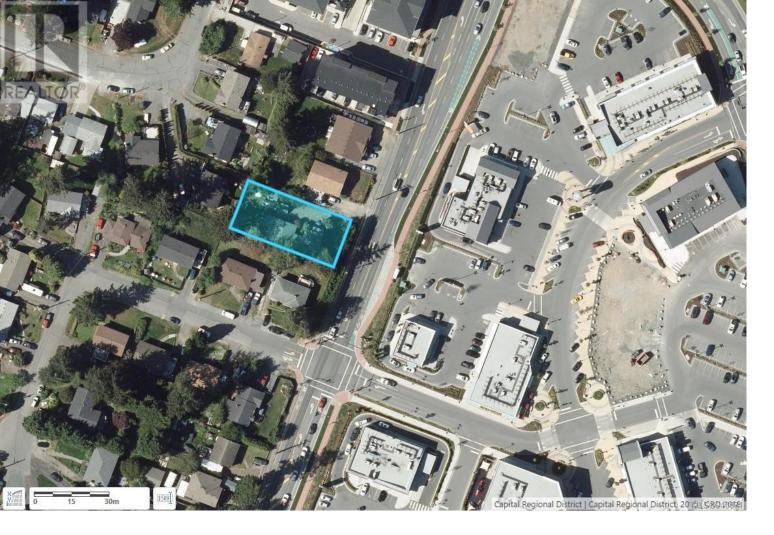

## 3052 Jacklin Road Langford British Columbia

\$1,329,980

DEVELOPER ALERT! Approximate 0.23 acre of prime land ready for redevelopment right on Jacklin Rd where high density land assemblies are happening. Langford OCP supports a wide range of high-density options: Mixed-Use Residential/Commercial, Light Industrial, and Institutional. This is a prime location right in the heart of the redevelopment of the new Belmont Market Village mix use phased build out, City Centre Park, Langford Lake, and Glen Lake. There are a multitude of shops, services, theater, restaurants, sport centres and transportation at your doorstep and right across the street from the mall. Galloping Goose access to the is just blocks away from the residence. Recently connected to sewers and many great updates in past 10 years with roof, thermo windows, HWT, insulation etc. and separate hydro meters. This is an excellent opportunity for a significant development to add to this thriving and vibrant mixed-use community in the area on this 66 by 402 rectangle shaped lot. Current use is a Legal non-conforming front to back duplex. It is a one level ranch style & offers 4 beds/2 baths/2 kitchens almost 2000 finished SQFT. Completely separated by the two entrances and laundry area for both units & set back from the road. Front unit was a circa built 1950's resident of approximately 900 SQFT. The back unit was a large legal addition built on in 1983 by permit of approximately 1,100 SQFT. It has french doors that open out to a private sundeck & large fenced level back yard. Oodles of parking, RV parking, and storage on this huge private yard. Great to hold with instant revenue opportunities easily at market rent while waiting rezoning and building permits. Currently multi generation owner occupied with flexibility for closing/ possession and even possibly a rent back scenario that could work. (id:6769)