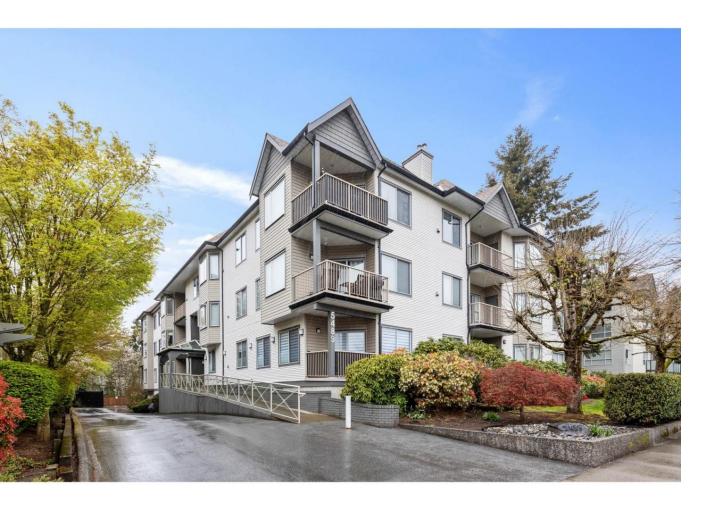

## 5489 201 306 Langley British Columbia

\$599,900

Stunning 2 bed/2 bath park-facing unit at Canim Court. Features include 9 ft ceilings & vinyl plank flooring. Large kitchen boasts shaker style cabinets, stainless steel appliances and plenty of counter space. Open floor plan with natural light from sliding doors to balcony. Large bay window in master bedroom with park views and 4 piece ensuite. Ample storage. Easy access to Skytrain, restaurants, groceries, parks, playground and more! (id:6769)