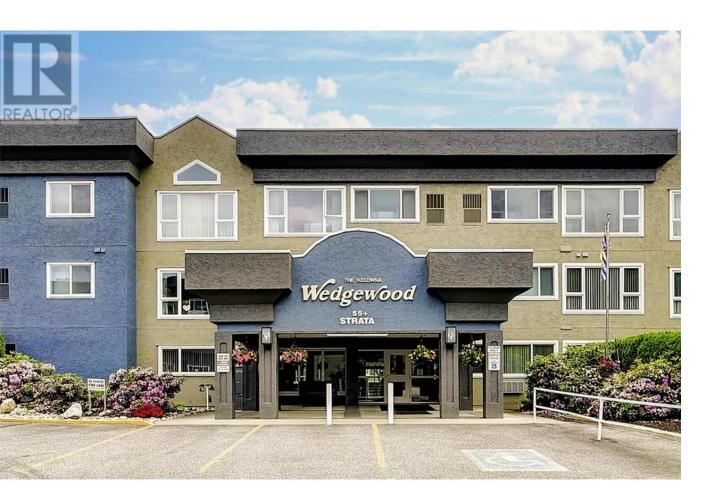

## 1045 Sutherland Avenue 307 Kelowna British Columbia

\$349,900

Priced below Assessment! This 2 bedroom, 2 bath condo is Ready for the new Owners! Close to Capri Mall in an area of re-development! Walk to Medical clinic, groceries, parks, all amenities. Underground parking and Storage locker as well! Spacious living in this 55+ age building. Come and enjoy the lock and go lifestyle. Secure building, raised garden beds, NO PETS ALLOWED, BUS STOP is curbside, which makes this location A+ (id:6769)