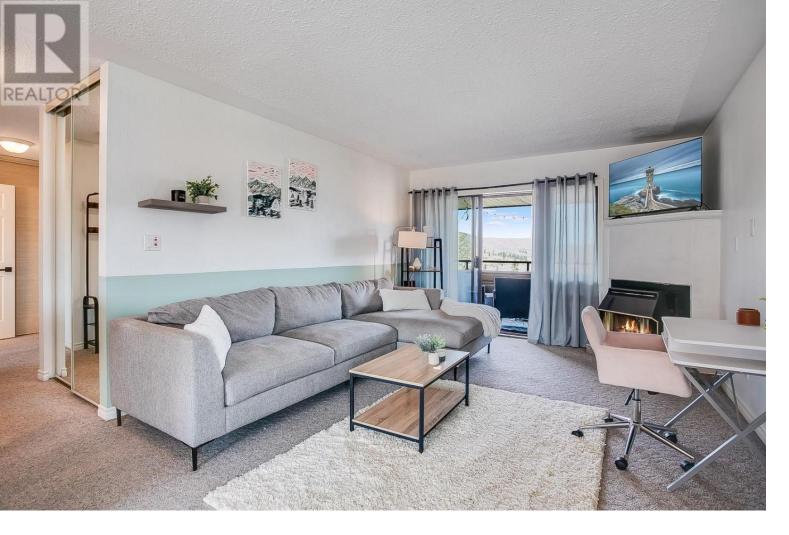

## 1801 32 Street 307 Vernon British Columbia

\$365,000

Discover the pinnacle of living at 307-1801 32 St, celebrated as the top residence in Maple Ridge Gardens. This top-floor, corner unit on the ""quiet side of the building"" boasts serene views from two covered patios, bathed in natural light. Spanning 1,008 square feet, it features two bedrooms, two baths, laundry room, and comes freshly painted with a cozy gas fireplace (included in the strata fee). With no age or rental restrictions and amenities like underground parking, a storage locker, ample visitor parking, a guest suite, and games/crafts rooms on each floor, this unit is ideal for a diverse range of buyers from first-time homeowners to investors. Perfectly located, it's just minutes from Jubilee Hospital, Okanagan College, and Vernon city center. This rare find offers both tranquility and convenience, making it a must-see. Act now to experience sophistication and ease in one of the most sought-after units in the building. Secure your viewing today! (id:6769)