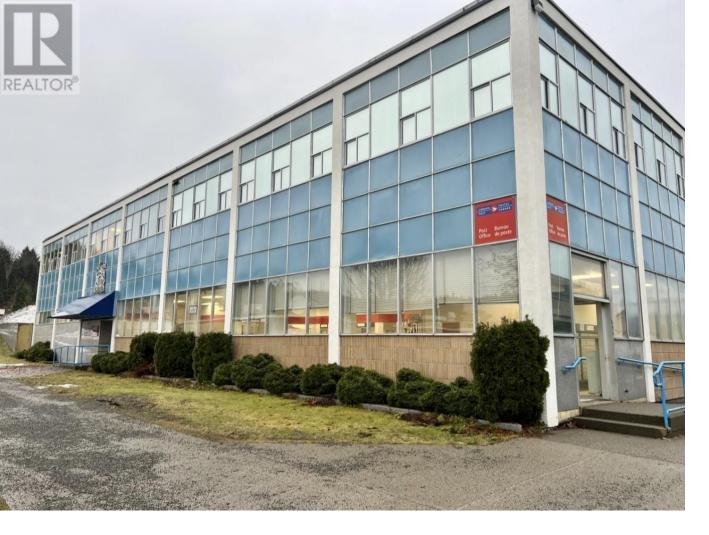

## 450 CITY Centre 307 Kitimat British Columbia

\$15

Unit 307-450 City Center is located in the downtown core of Kitimat, In this great location you will find this 1300 sq ft of leasable space for your company to operate from. There are two private offices with a large common space, Storage space and access area for freight elevator. There is loads of parking available and this location is close to banks, eating spots and the District offices. A great space for your company to set up their business, all new lighting, primed walls ready for you to choose your colour, and a clean slate to pick your flooring. (id:6769)