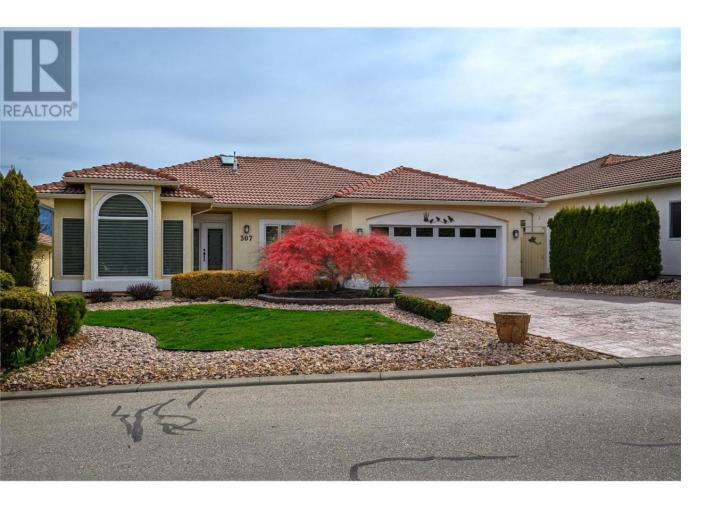

## 307 Country Estate Place Vernon British Columbia

\$1,164,000

Welcome to 307 Country Estate Place, an enchanting retreat nestled at the peaceful end of a picturesque street. This charming home offers a serene escape with captivating views overlooking the lush landscapes of the Vernon Golf and Country Club. What's more, it's conveniently situated within walking distance of Okanagan College, a short ride to the Rail Trail, and the stunning Kalamalka Lake. As you step onto the east-facing rancher walkout, you're greeted by sweeping vistas of the valley, the vibrant cityscape, and the pristine fairways of the Vernon Golf and Country Club. A kidney-shaped pool invites you to unwind and entertain beneath the sun's warm embrace. Recent renovations have enhanced the home's allure, with a stylishly updated kitchen, fresh neutral paint in several rooms, a new pool liner, and new pool steps, ensuring a blend of comfort and contemporary style. For avid golf enthusiasts, a private putting green awaits just steps from the front door--a tranquil oasis to refine your skills and perfect your swing amidst the serene surroundings. Don't let this opportunity slip by to indulge in the unbeatable location, unparalleled privacy, and breathtaking views that define this extraordinary home (id:6769)