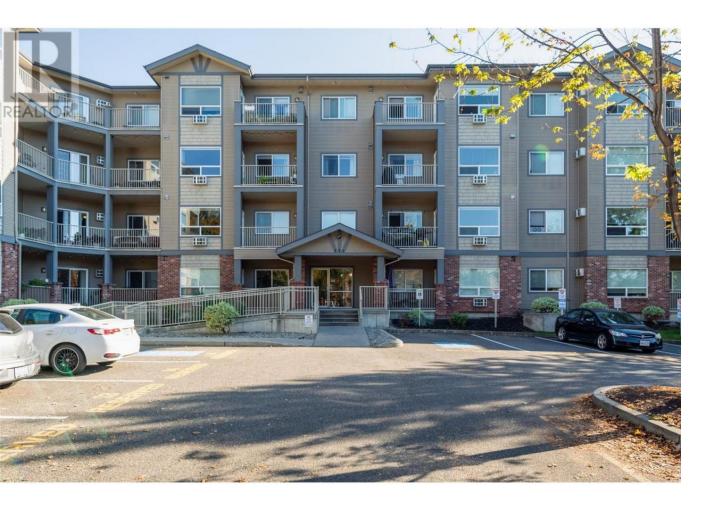

## 770 Rutland Road 308 Kelowna British Columbia

\$449,000

FANTASTIC 3rd floor 2 BED/2 BATH CONDO w/split floor plan located right across from Rutland Middle and Rutland High Schools! This bright condo features a u-shaped kitchen that provides an ample amount of white cabinetry, stainless steel fridge/stove plus quartz countertops! The kitchen is open to the nice sized living room/dining room w/big windows, brand new A/C wall unit and access to a private deck overlooking trees and green space. The primary bedroom is oversized, can easily fit a king sized bed, desk & dressers, and includes dual closets leading to the 3 piece ensuite w/glass shower. The second bedroom, on the opposite side of the unit, is also an incredible size with a large closet and is positioned right next to the main 4 piece bathroom and oversize linen closet. In addition, the laundry room features side by side washer/dryer, storage and has plenty of room for a freezer! This unit comes with a storage locker across the hall (approx. 5ft x 4ft & 9ft high) & one parking stall in underground parkade. A second surface level parking stall can be applied for through the strata, however based on a lottery every November. Reasonable strata fees at \$345.66/month. 2 small pets allowed! Located within a 10 minute drive to UBCO & the airport & walking distance to the YMCA, schools, shopping, transit, restaurants, parks and MORE!! (id:6769)