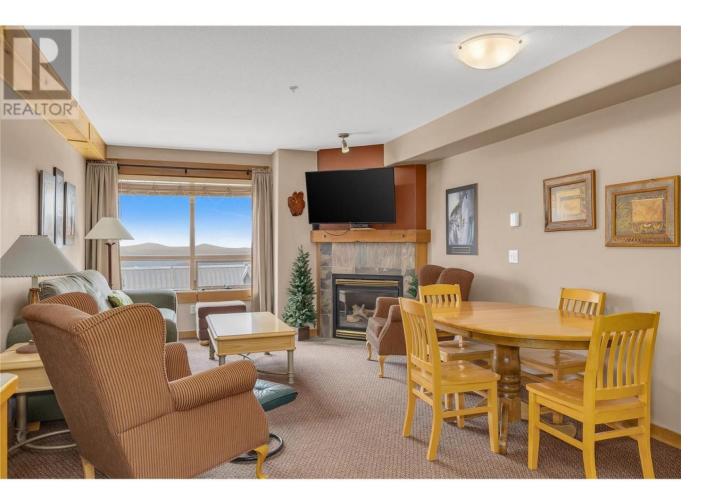

## 5335 Big White Road 308/310 Big White British Columbia \$499,000

Highly sought after deluxe 2-bedroom, 2-bathroom condo situated in the heart of the Village and offering stunning south facing views of the Monashee Mountains. Step right out onto the Village Plaza, on top of the Plaza Chair, and just go down the elevator to shopping, restaurants, and ski lifts. Experience the ultimate skiin/ski-out convenience. This fully furnished with artwork, linens, accessories and ready to move in. This unit condo sleeps 8 people, features two gas fireplaces--one in the living room and one in the primary bedroom creating the perfect ambiance to relax after a day on the slopes, and it also includes TWO parking spots for you and your guests for a no hassle arrival. The building boasts a hot tub, and restaurant. Monthly strata fees cover all utilities, including heat, electricity, internet, HDTV, and gas for the fireplaces. LIVE WHERE YOU PLAY! Exempt from Foreign Buyer Ban, Foreign buyers tax, speculation tax, empty home tax, and short term rental ban (id:6769)