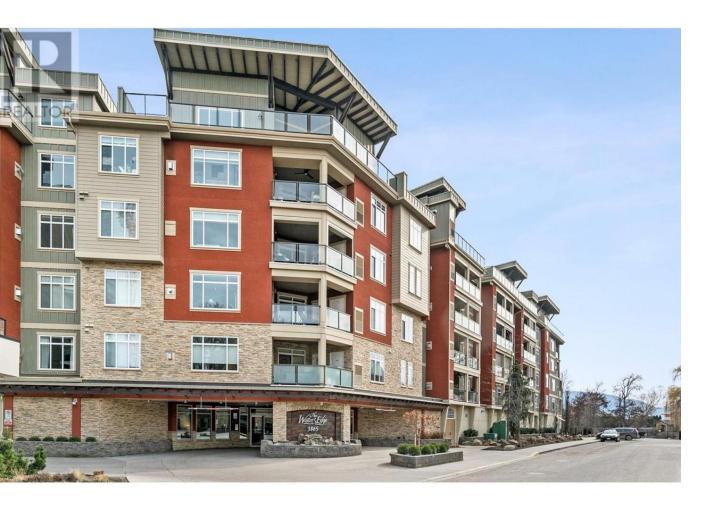

## 3865 Truswell Road 309 Kelowna British Columbia

\$650,000

ONE BEDROOM + LARGE DEN - 2 Full Bathrooms! Welcome to this executive lifestyle property in the sought after Water's Edge complex. Located in the heart of Lower Mission and steps to the beach. This elegant updated condo has only been used as a summer getaway. Gourmet kitchen is complete with stainless steel appliances, gas stove, granite counters, tile backsplash, under cabinet lighting, custom Norelco cabinetry w/ large eat up island. The kitchen overlooks dining space and living room w/ gas fireplace and large patio doors leading to a generous outdoor living area overlooking the pool and the beautiful Okanagan. Recent updates include, new high-end light fixtures w/dimmers, custom oak barn doors leading to a unique den with bespoke built-in queen bunk beds featuring large drawers, storage and individual dimming light, charging port and outlet for each bed. In suite laundry. Full shower guest bathroom. Bright master bedroom with double sinks, tub/shower and heated tile flooring. This desirable complex has amazing amenities including heated outdoor pool w/large sun deck, hot tub, social gathering room, social BBQ area, fully equipped exercise room and a library. Secure heated cover parking, bike racks & storage locker. Adjacent to Mission Creek, Water's Edge provides direct access to waterway to float to the lake and is approximately five minutes walk to Mission Creek Greenway and Eldorado/Manteo restaurants. Easy to view, quick possession if requested. An absolute must see! (id:6769)