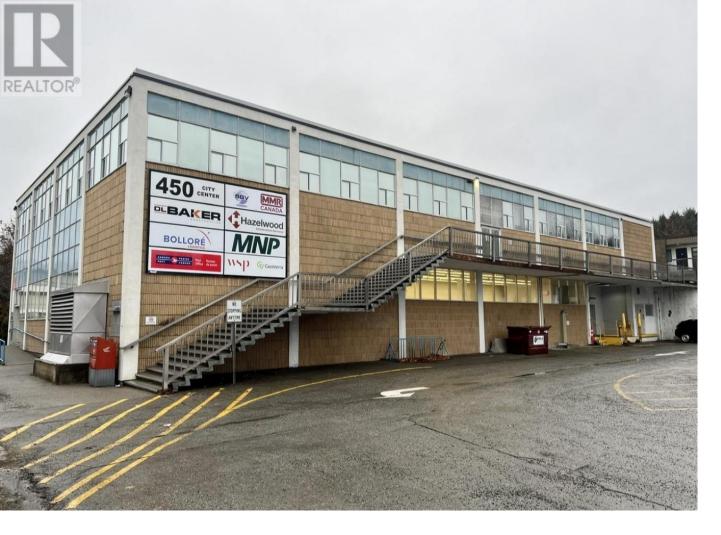

## 450 CITY Centre 309 Kitimat British Columbia

\$1,000

Unit 309-450 City Centre is located in the downtown core of Kitimat. This is a 325 sq ft leasable space perfect for a privacy office for meetings that need to be held in private. There is loads of parking available and this location is close to banks, eating establishments, and the District offices. (id:6769)