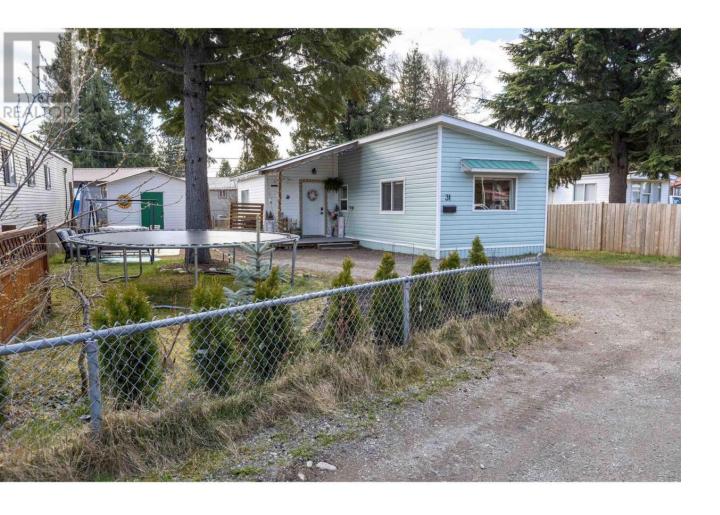

## 3624 OLD LAKELSE LAKE Drive 31 Terrace British Columbia

\$139,900

\* PREC - Personal Real Estate Corporation. 3 + 1 bed, 1 bath updated mobile home in Woodland Heights! Home offers open concept main living area which makes it great for entertaining or keeping an eye on the kids while making dinner. Down the hall find 2 bedrooms including larger primary, an office/den which is great for flex space, and full 4 piece bath. One extra bedroom found in addition on home allowing extra space for larger families. Large shed great for seasonal storage and open parking. Pad rent: \$295/month. (id:6769)