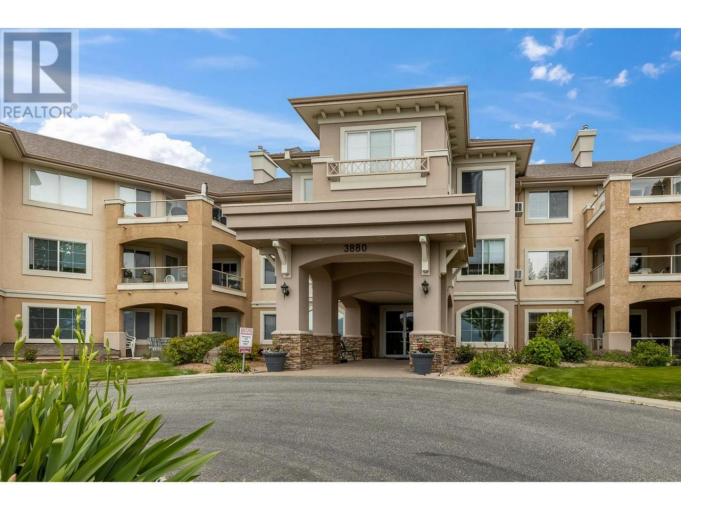

## 3880 Brown Road 310 West Kelowna British Columbia

\$514,000

Top floor, lakeview unit at Monticello! This terrific floor plan features inviting entry with skylight, large formal dining area, gas fireplace in living room, luxurious ensuite in primary bedroom with soaker tub, separate shower and skylight. Both bedrooms are a very good size with plenty of storage space. Enjoy the lakeview from the oversized covered deck that offers room for a BBQ, dining table plus lounging area. Monticello is located within walking distance to wineries, shopping, restaurants and services. The complex offers 2 guest suites that can be rented for extended family, a full workshop, RV parking, garden plots, plus a Club House for social activities. Pet friendly allowing 1 dog or 1 cat up to 12" at the shoulders or 20lbs. Monthly strata fee is \$499.61. Monticello is regarded as one of the best run 55+ strata complexes on the Westside, you will love living here!! (id:6769)