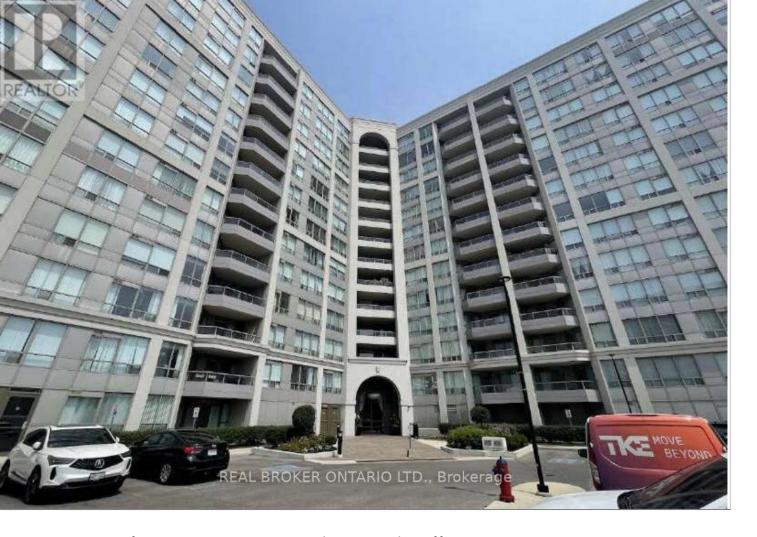

## 9017 Leslie Street 310 Richmond Hill Beaver Creek Business Park Ontario

\$700,000

This bright and spacious corner unit in the Grand Parkway offers a unique living experience with floor-to-ceiling wraparound windows that fill the space with natural light. The 2-bedroom plus den layout includes access to an expansive private terrace, perfect for enjoying the outdoors in peace and quiet. The den is generously sized and versatile enough to serve as a third bedroom, home office, or hobby room. Youll also enjoy the convenience of a large parking stall and a storage locker. Residents benefit from exclusive membership to the 25,000 sq. ft. health club at the nearby Sheraton Hotel, offering top-tier fitness and wellness facilities. The building is secured by 24-hour gatehouse security, ensuring peace of mind. Located just minutes from Hwy 404/407 and within close proximity to shopping, dining, and banks, this is a fantastic opportunity for those seeking both comfort and convenience in a well-connected community. \*\*\*\*\* EXTRAS \*\*\*\*\* any items belonging to the tenant (id:6769)