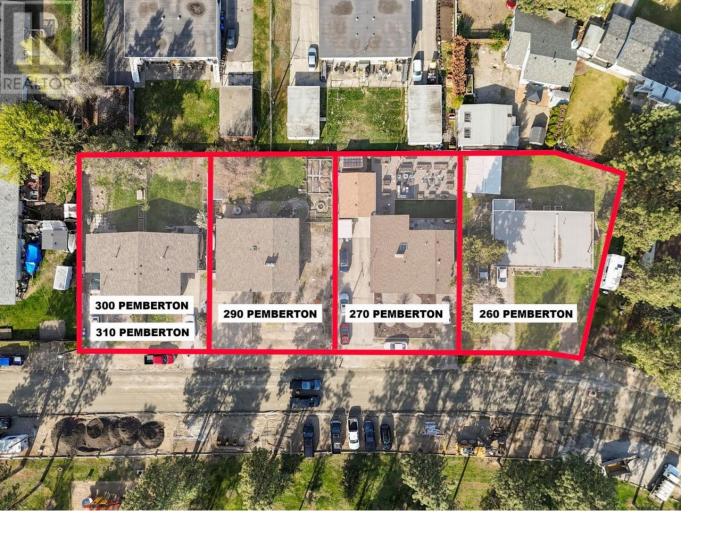

## 310 A Pemberton Road Kelowna British Columbia

\$850,000

The best Land Assembly in Kelowna! Located on a quiet street across from one of Kelowna's nicest green spaces! 310A Pemberton is being sold in conjunction with 290, 270, and 260 Pemberton Rd. (Please see additional listings for 290, 270, and 260 Pemberton). Total Acres with all 4 lots of 0.88 with potential for more acquisitions if desired. Current city zoning allows for multi-family of a 4 storey development. This desirable street has just had upgraded city services to property line and is prime real estate with it's wonderful location. Current property at 310 Pemberton is a half duplex in excellent condition. (id:6769)