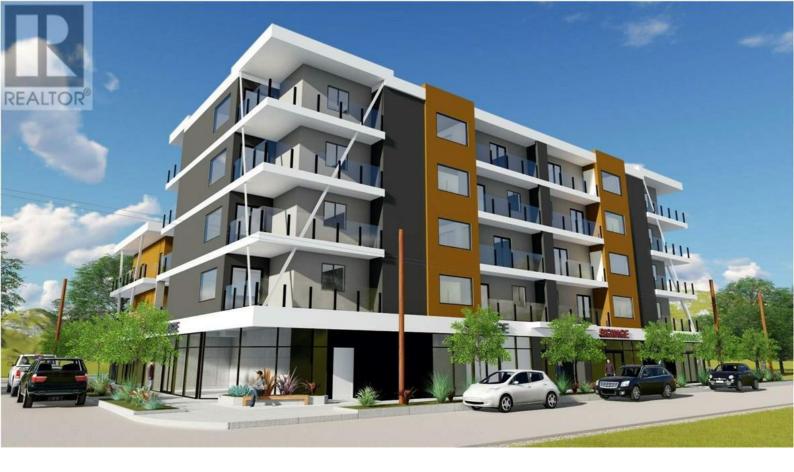

## 310 Dougall Road Kelowna British Columbia

\$4,900,000

Incredible development opportunity for a turn-key project in the heart of Rutland. Development and building permit are in place and footings have already been poured. Fantastic design by New Town Architecture for mixed use building offering commercial space, townhomes and condo units. 28 strata spaces total. This project is ready to go. (id:6769)