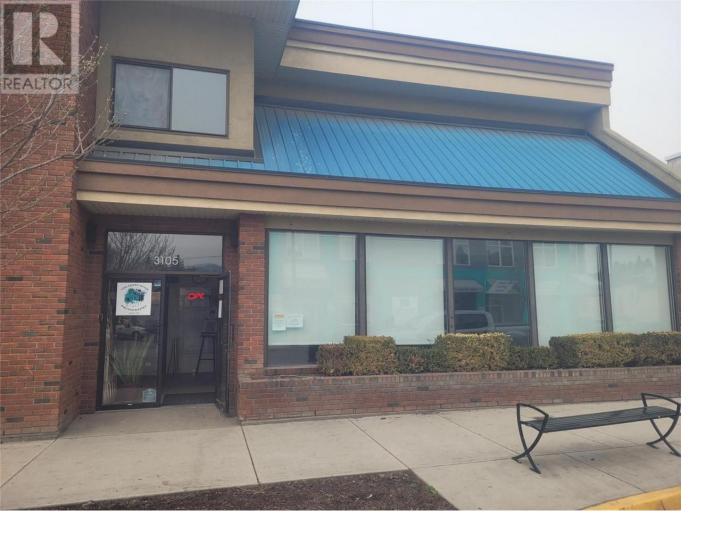

## 3105 28 Avenue Vernon British Columbia

\$15

Downtown Vernon location with plenty of space for your business. Tall ceilings, with skylights to bring in natural light. Plenty of room to expand with another 1200 SF on a second level if desired. Large open area in the front, and multiple rooms along the back half of the building. Two designated washrooms that are handicap accessible. Back alley access. Former Gallery Vertigo space. (id:6769)