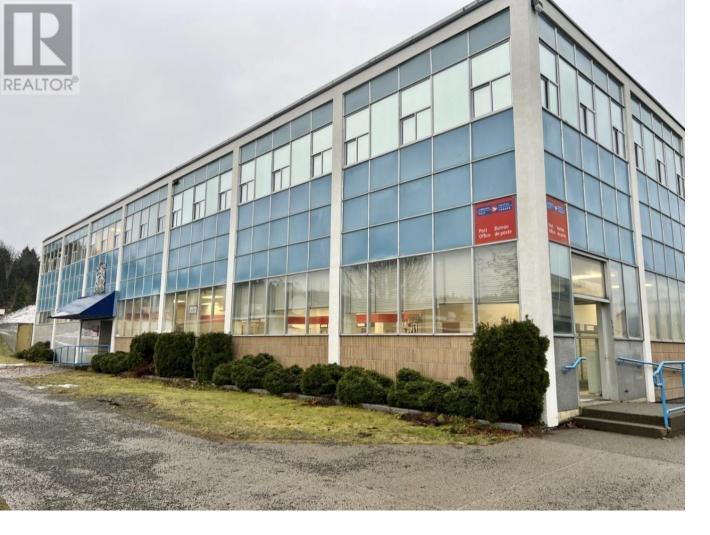

## 450 CITY Centre 311 Kitimat British Columbia

\$15

UNIT 311-450 City Centre is located in the downtown core of Kitimat. This location is a 2340 sq ft of leasable space for your company to operate their business. Loads of natural light, plenty of windows to take in the view, 4 private offices, a large common area with electrical stations for extra open desk space. This area can be divided into two separate lease spaces consisting of one space at 900 sq ft and the second one at 1400 sq ft. Great location close to banks, eating establishments and District offices. (id:6769)