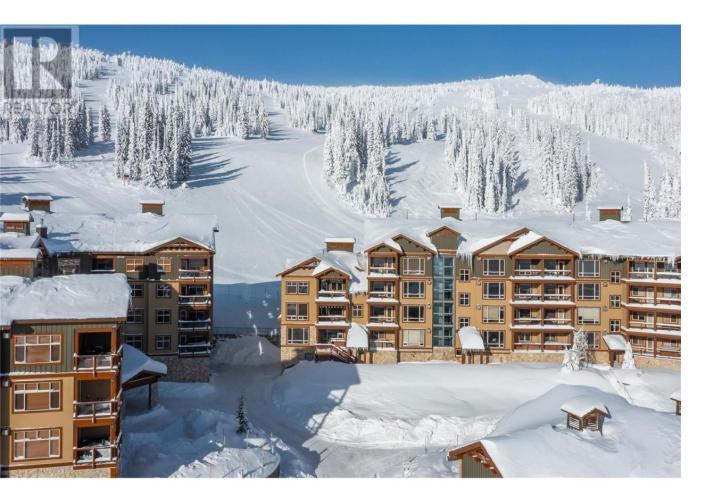

## 7700 Porcupine Road 311 Big White British Columbia

\$623,000

Welcome to this never been on the market, spectacular unit at The Aspens. Walk in and be greeted by the bright and welcoming floorplan featuring views of the Monashee Mountains. Relax and entertain in the spacious living area with cozy gas fireplace surrounded by brick and a built-in wine rack and cooler for apres ski. The kitchen features SS appliances, granite countertops, and eat-up bar. Unwind after a day on the slopes in the private hot tub overlooking the view. Good sized bedrooms with plenty of space for the whole family. Other features include slate flooring, hardwood floors, spacious entryway, and plenty of windows to enjoy the view and to allow in tons of natural light. This unit is completely turn-key and offers the best and highly coveted ski-in/ski-out access to 6 lifts. Laundry in unit, heated underground parking, and storage locker for extra convenience. Use this mountain retreat as a family friendly vacation home or create income by using as a rental investment (no rental restrictions) Well run strata with full-time building manager on site. LIVE WHERE YOU PLAY! Exempt from Foreign Buyer Ban, Foreign buyers tax, speculation tax, empty home tax, and short term rental ban. (id:6769)