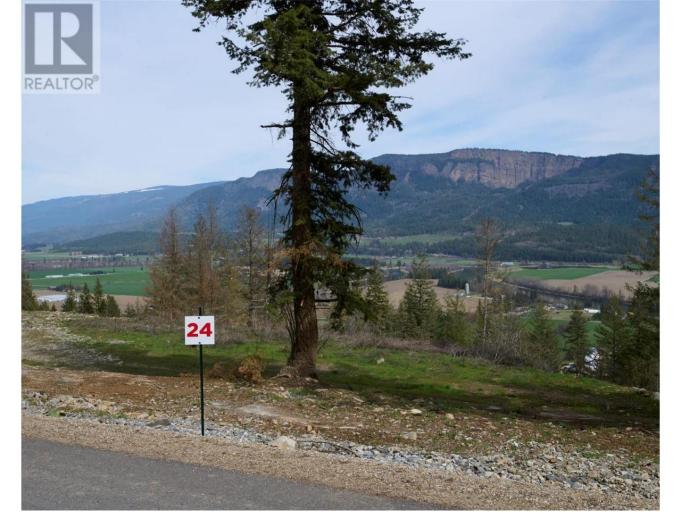

## 312 Oxbow Place Enderby British Columbia

Take advantage of this fabulous opportunity to build your dream home. Great unobstructed view lot. Half treed, well installed. Driveway roughed in, approved for septic. Fiber Optics coming soon. Area of new homes. Hwy 97A to Enderby, LEFT onto Knight Ave, RIGHT onto Salmon Arm Drive, follow all the way & go LEFT onto Gunter Ellison Road, follow & then slight RIGHT onto Twin Lakes Road then RIGHT onto Oxbow (id:6769)