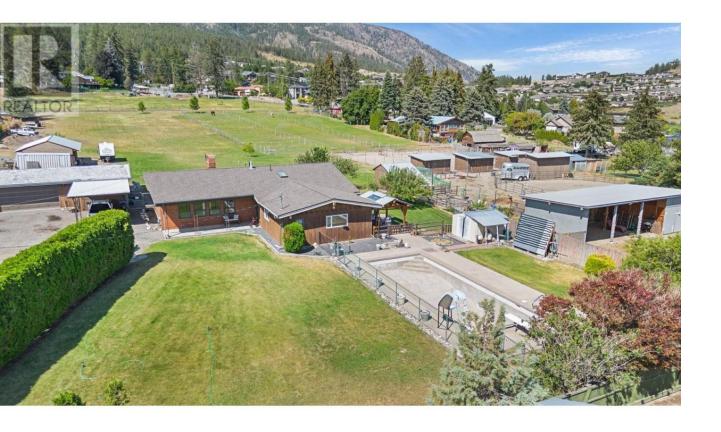

## 3131 Elliott Road West Kelowna British Columbia

HOUSE WITH ACREAGE CLOSE TO TOWN! Do you dream about growing your own fruit and vegetables, and having farm fresh eggs? Maybe boarding horses? Well here's your chance to make that dream come true! Nestled on 3.66 acres, this property offers a rare combination of serene country living and is located just three minutes from Save-On-Foods, Home Depot, Real Canadian Superstore, Walmart, restaurants, wineries and so much more, you'll have everything you need within easy reach. Ideal for horse enthusiasts, the property boasts three pastures, three paddocks, and three well-equipped horse shelters each featuring tack storage and power, and there's even a riding ring! With stand up sprinklers, and hydrants throughout, along with electric fences for the safety of your animals, your equine companions will be well cared for. Embrace sustainable living with a cherry tree, three apple trees, and a chicken coop capable of housing up to 30 chickens. Raised gardens contribute to the property's ability to generate income and qualify for farm status. The charming house features three bedrooms, two with private ensuites, and a pristine sauna in the primary suite and three fireplaces. The property includes a two-car garage and two open back carports, ideal for equipment storage or a mechanic's workspace and there's lots of room for your RV and all your toys. Don't miss the chance to own this unique piece of West Kelowna! (id:6769)