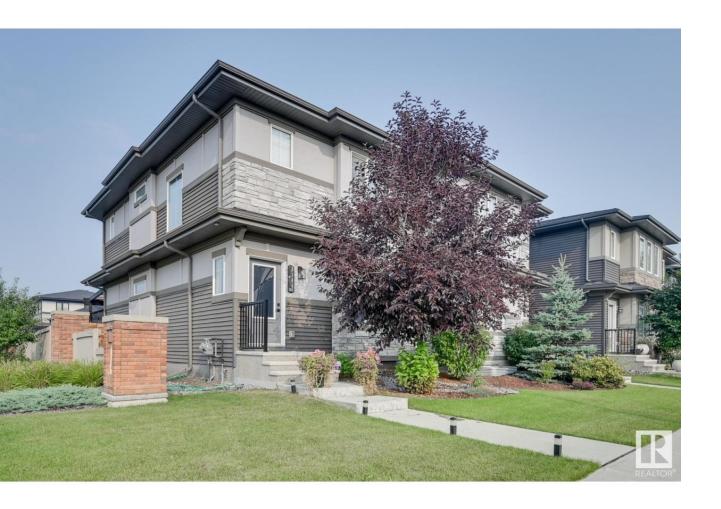

## Edmonton Alberta

\$499,900

Welcome to Keswick On The River in desirable Southwest Edmonton! This beautifully appointed 1600 sqft half duplex has much to offer... Featuring 3 bedrooms, 2 1/2 baths, partly developed basement, HEATED double detached garage & CENTRAL A/C. Upon entering you are greeted by 9' ceilings & open concept living. The front room features a linear gas fireplace with mantel & leads to the kitchen; complete with quartz countertops & SS appliances. There is an adjacent media alcove combining functionality w design. The kitchen is open to the dinette area, then a proper back entry with private powder room. Upstairs features 3 good sized bedrooms, the primary is complete with ensuite & w/i closet. A full bathroom & proper laundry room completes this level. The partly developed basement currently offers a rec room with potential to add a bedroom & bathroom. Private deck with gazebo, maintenance free artificial turf and lower patio out back. Just steps to the River Valley, close to Joey Moss school & amenities. (id:6769)