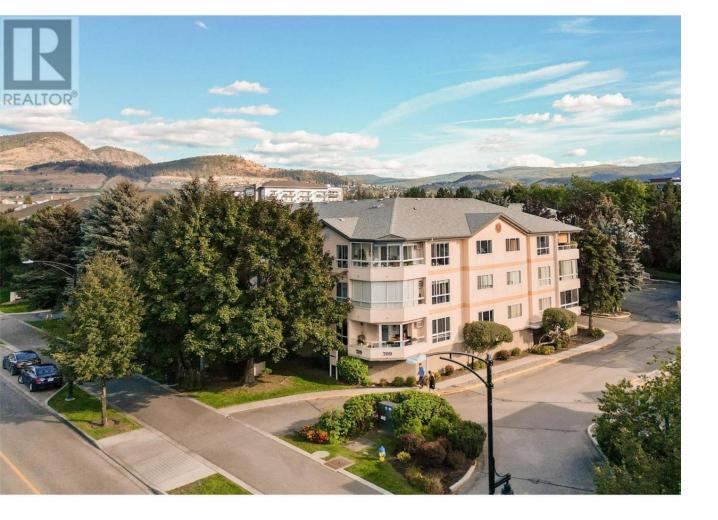

## 709 Houghton Road 315 Kelowna British Columbia

\$378,999

Recently updated and private 3rd floor corner unit overlooking the building's landscaped area. The unit boasts one large bedroom with a new lighting system by electrician owner, multiple storage opportunities, and a multi-use laundry room. The kitchen and bathroom have been updated including soft close cupboards and custom-built in cupboards with a bench seat added to the dining room for more storage and seating opportunities. A/C unit included and accessible from private covered deck. Brand new roof, elevator, and landscape work completed 2023/2024. Unit includes underground parking spot and storage space. The condo building is right on the new Rutland Neighborhood Bikeway with Ben Lee Park and the YMCA a walking distance away. Close to shopping, restaurants, and transit. Well run strata with low fees that include water and maintenance. Barbecue allowed. Pets also allowed with certain restrictions (id:6769)