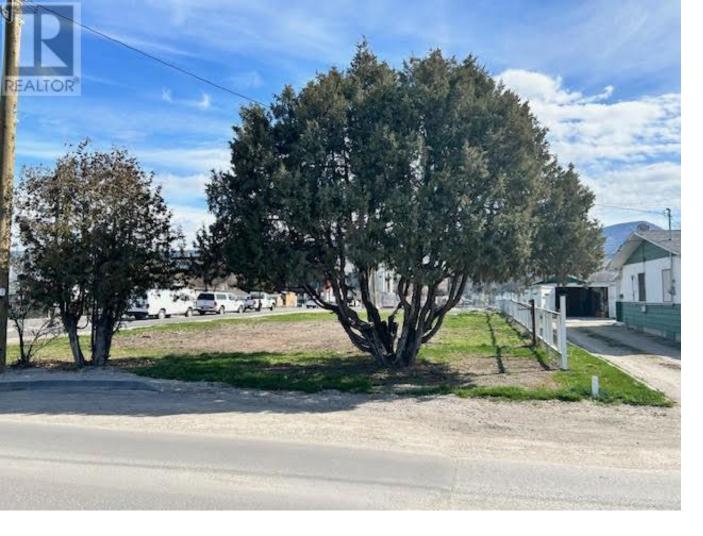

## 315 Froelich Road Kelowna British Columbia

\$997,000

Urban Centre Commercial Property. Corner Lot  $60 \text{ ft} \times 152 \text{ ft}$ , with lane access. .21 acres. Zoned UC-4 - Rutland Urban Centre (Mixed Commercial and Residential zone for development provides for a number of use categories (see Attachments) for specific uses. This property is part of a Land Assembly and will be sold as part of the Land assembly (id:6769)