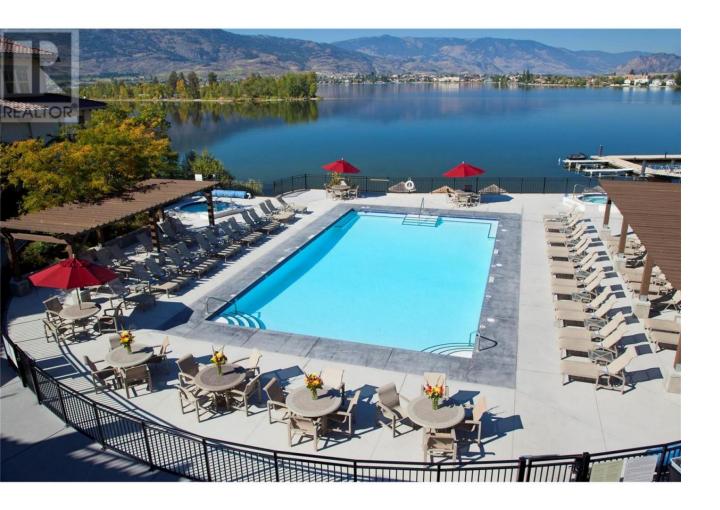

## 4200 Lakeshore Drive 316 Osoyoos British Columbia

LAKE VIEW 2 BEDROOM SUITE - TOP FLOOR. Enjoy all the amenities of this World Class Resort including a private sandy beach, year-round outdoor pool, 2 hot tubs, gas BBQ area, fitness centre and meeting rooms. This suite features granite countertops, a 2 king size beds, together with a queen size pull-out sofa. This suite is fully furnished including cookware, dishware, linens and more. Just bring your bathing suit and toothbrush. After a busy day, sit back and relax by the pool and watch the sunset. When not enjoying your suite, take advantage of the professionally managed rental pool. Please view VIDEO TOUR of Walnut Beach under Multimedia tab. Maintenance fees (strata fee) of \$995.01 includes all utilities + WiFi & Cable TV & Property Insurance. Strata fees are paid by the rental pool - so you do not need to pay them each month. Co-listed with Jim Harvey (id:6769)