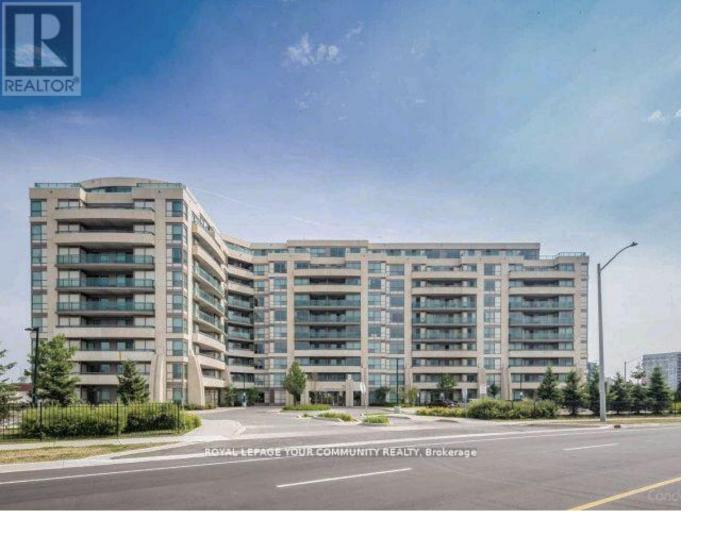

## 75 Norman Bethune Avenue 317 Richmond Hill Beaver Creek Business Park Ontario

\$799,000

Four season garden Luxury Condominium In Prime Richmond Hill East Bever creek & Highway 7, Extra Large & Bright South West Corner Unit (1,304Sf) With 3 Bedrooms, 2 Washrooms and 2 Large Terrace, Lots Of Windows, 2 Doors Walkout To Terrace. The Largest Unit In The Building! Open concept living Kitchen CounterTop. Short Walk To Shopping, Restaurants & Entertainment District, Close To Hwy 7, 404 & 407 & All Other Amenities. 2 Parking And 1 Locker. (id:6769)