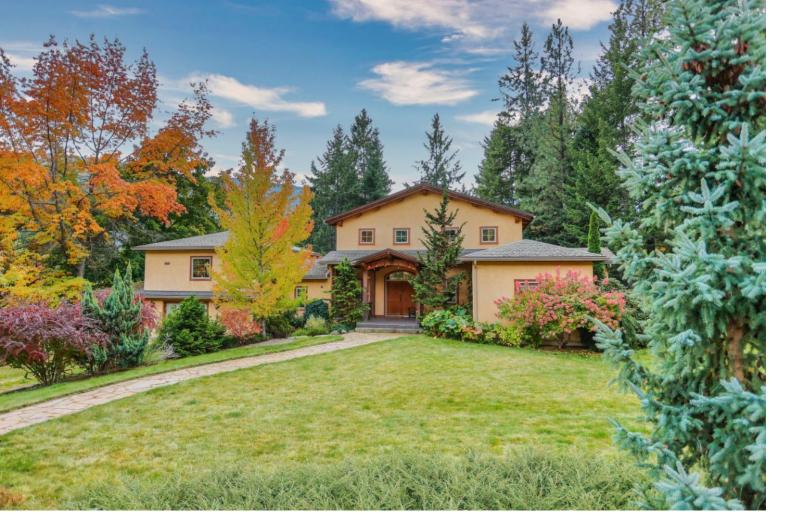

## 3179 HEDDLE ROAD Nelson British Columbia \$1,395,000

Welcome to 3179 Heddle Road. This custom-crafted timber frame home features spectacular ~24-foot vaults and rests on a beautifully landscaped, level 1.25 acre lot just 15 minutes from Nelson on the North Shore of Kootenay Lake. The home offers a nice open floor plan and plenty of living area that includes 5-6 bedrooms and 5 baths. Nice quality finishes complement this post and beam structure with arched windows, hardwood and ceramic tile flooring throughout, and a gourmet kitchen with island open to the dining and living rooms and deck area. There is a spacious double garage with a fully contained studio guest suite above. There is a nice forest area at the back of the property. The sizes and dimensions of rooms are approximate only. Actual may vary. (id:6769)