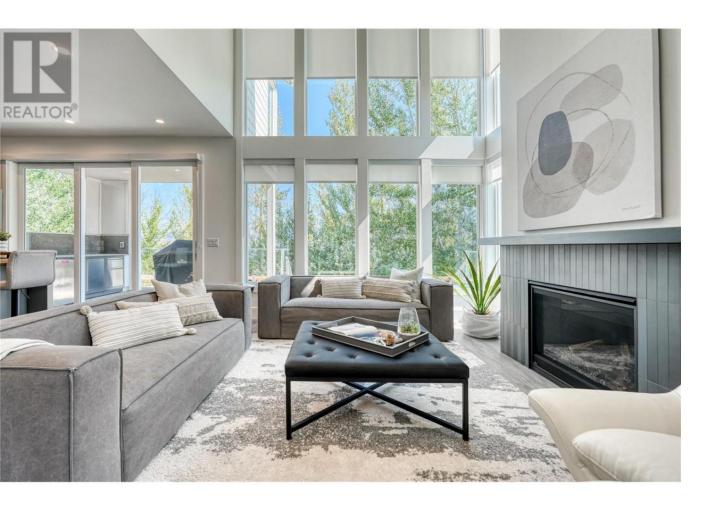

## 3190 Landry Crescent Summerland British Columbia

\$2,199,000

Welcome to Lakehouse, an exclusive new neighborhood featuring 45 luxurious lakeside residences nestled along the shores of Okanagan Lake in Trout Creek. This community-focused neighbourhood offers an expansive design with floor-to-ceiling windows that fill the interiors with natural light, creating a bright and airy atmosphere. Experience contemporary living at its finest, with richly textured wooden countertops, top-of-the-line stainless steel appliances, European-inspired custom cabinetry, and private outdoor kitchens for added convenience. Located close to wineries, golf courses, and just moments from Penticton, Lakehouse offers an ideal blend of comfort and accessibility. Amenities include a pool, hot tub, wet bar, gym facilities, lounge deck, and BBQ area. Price + GST. New Home Warranty included! \*Photos are taken from ShowHome and may not be a direct reflection of home\* (id:6769)

Other 8'2" x 5'5"

Laundry room 8'2" x 7'2"

Dining room 8'0" x 10'2"

Kitchen 12'1" x 15'4"

Living room  $12'11" \times 15'1"$ 

Other 8'9" x 12'11"

Listing Presented By:

Originally Listed by: Chamberlain Property Group