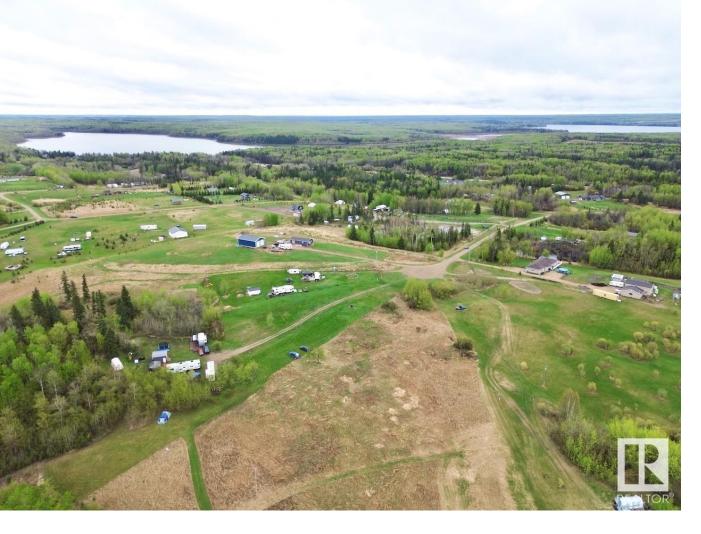

## Rural Athabasca County Alberta

\$125,000

5.63 ACRES IN SUNSET VILLAS AT SKELETON LAKE!! This property is the perfect opportunity to get out of the city and have your own acreage at the lake! Whether you're looking to build the dream home or pull out the RV and enjoy, this lot has loads of potential! SKELETON LAKE is perfect for outdoor enthusiasts! Whether you like boating, swimming, fishing, quadding, skidooing, or hunting this is the perfect location! Located half way between Edmonton and Fort McMurray Skeleton Lake is the escape from the city you've been looking for! Don't miss out! (id:6769)