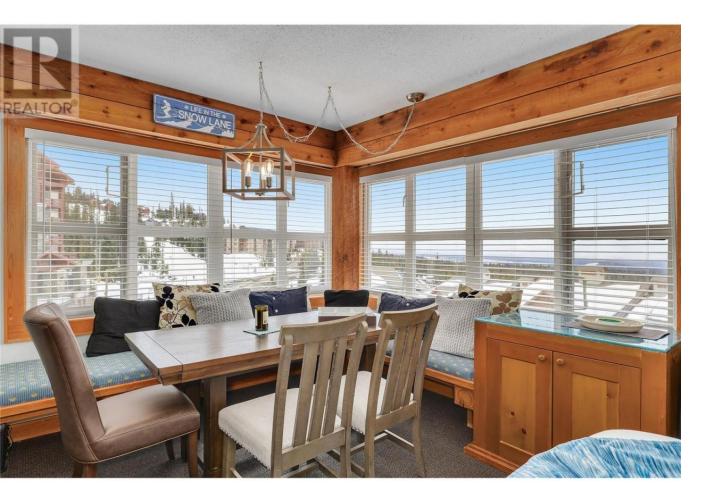

## 5275 Big White Road 320 Big White British Columbia

\$293,500

TOP floor unit in the heart of Big White Ski Resort's Village Centre! This unit offers spectacular views of the surrounding Monashee Mountains and valley. Completely ski-in/ski-out right from your door and within walking distance to restaurants, grocery store, gondola and much more! Enjoy the Saturday night fireworks right from the window! The White Crystal Inn offers a shared hot tub and is home to the well known Bullwheel Pub. This unit offers a well equipped, full-sized kitchenette, a 10 person dining table, and plenty of storage space. Whether you are skiing until the resort closes or you're waiting for mountain bike season, this perfectly located unit will make life at the hill an ease! RARE offering - don't miss this opportunity! NO GST! Take advantage of the newly expanded accessibility to Big White, with direct flights from Los Angeles, Toronto, and Montreal via Alaska Airlines. Just an hour from YLW, immerse yourself in a winter wonderland renowned for the best snow in North America. Fully exempt from the Foreign Buyer Ban, Foreign Buyers Tax, Speculation Tax, Empty Home Tax, and Short-Term Rental Ban. LIVE WHERE YOU PLAY! (id:6769)