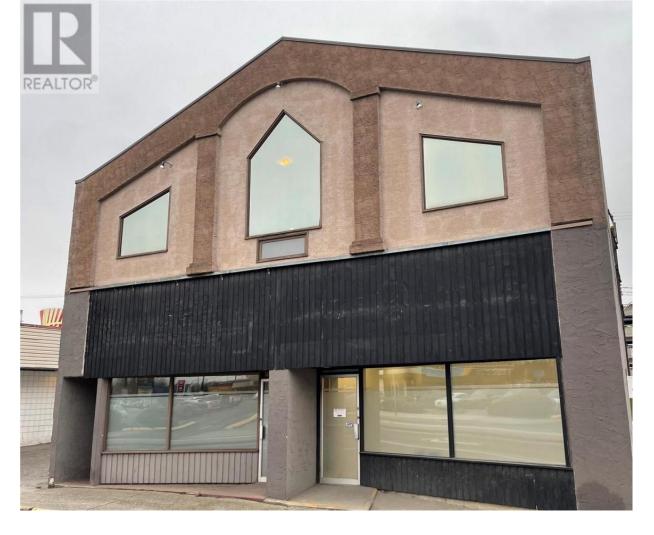

## 3202 32 Avenue Vernon British Columbia

\$15

This highly visible commercial space offers a versatile layout perfect for office or retail use, ideally located with easy access to Highway 97 and a steady flow of passing traffic. This space offers approximately 2600 sf of ground floor space and 2100 sf of office space on the second floor. The property owner is open to demising the unit to suit your specific business needs, providing flexibility in the setup. Flexible Space: Ideal for office or retail use, customizable layout options. Quick Possession: Available for immediate occupancy. Parking: Convenient parking located at the rear of the building. High Traffic Area: Perfect location for businesses seeking to attract foot traffic and drivers. Don't miss out on this opportunity to establish your business in a high-profile location. (id:6769)