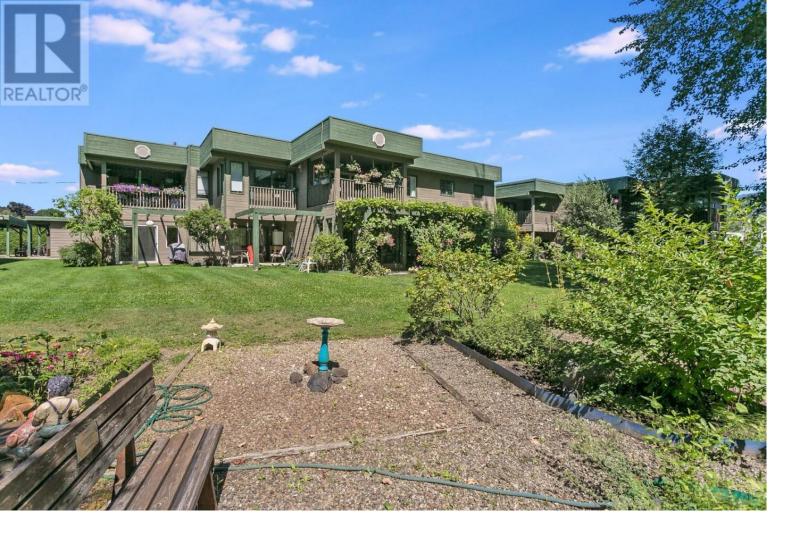

## 415 Commonwealth Road 3211 Kelowna British Columbia

Nestled in the heart of Holiday Park Resort, this well-loved 2-bed, 2-bath, 1300 sq ft ground-level gem backs onto a beautiful treed green space, offering retirees and empty nesters the ultimate blend of privacy and nature. This unit boasts a private backyard space perfect for morning coffees or evening relaxation. Located between the outdoor pool/restaurant and the Woodlands Rec Center, you'll have access to a library, pool tables, a conversation pool, and a hot tub. Other amenities include a golf course, pickleball/tennis courts, woodworking shop, gym, and more. The resort's vibrant 19+ community ensures lively social opportunities, and the gated entry offers peace of mind. Ground-level condos like this don't last long--move-in ready or ripe for your personal touch, this one is a rare find. Imagine updating it to fit your vision while enjoying all the amenities right at your doorstep! (id:6769)