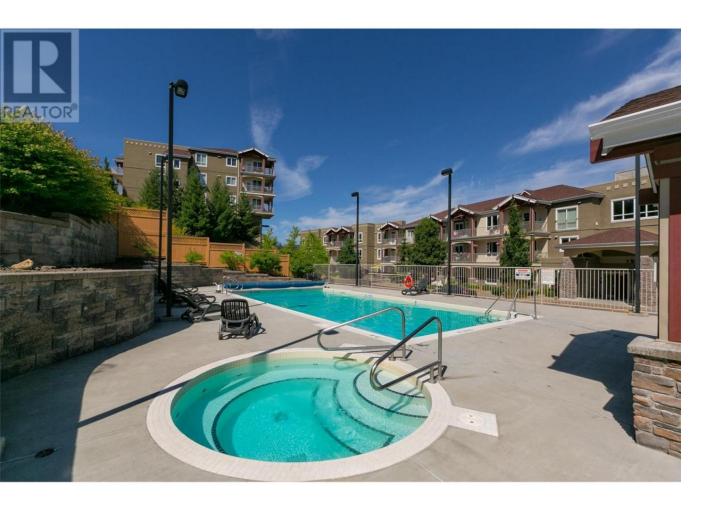

## 1990 Upper Sundance Drive 3217 West Kelowna British Columbia

\$424,900

Welcome to Sundance Ridge. This 2 bedroom, 2 bathroom corner unit condo with mountain views is located in quiet yet central Shannon Lake, which boasts proximity to transit, schools, golf, parks, hiking, shopping & more in West Kelowna! This unit has ample natural light and generous room sizes with open concept, inc. granite counters and tile flooring. This well-run complex's amenities, including a pool, hot tub and guest suite, hot water, heating & central air, are all included in your monthly fee. Pets are allowed & rentals are allowed, and no age restrictions 1 underground parking stall & storage locker are included. (id:6769)