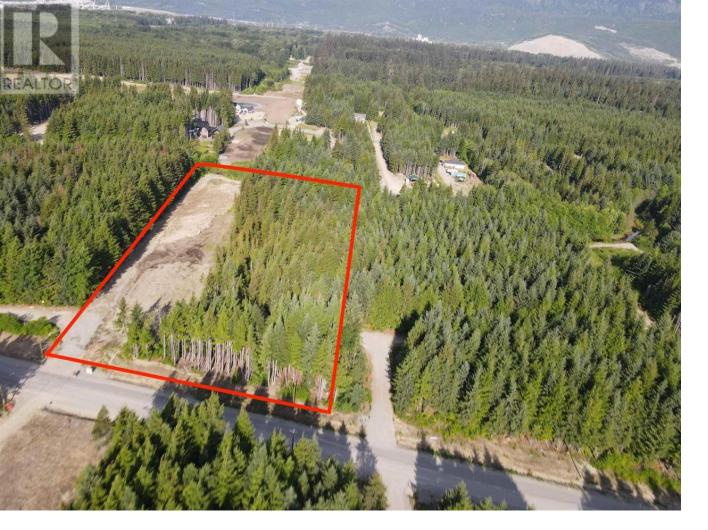

## 323 LOGANBERRY Avenue Kitimat British Columbia

Just a short drive of downtown Kitimat, but still tucked away within the privacy of sought after Strawberry Meadows subdivision, a family-friendly suburb with a beautiful mix of custom homes dotted throughout the already well-established neighbourhood. One of the larger residential lots in the Meadows; sitting at 3.66 acres; half of the lot has been cleared and seeded to meadow; with just under 80m of frontage - lots of building options available. A short pedal away from Kitimat's new bike park, a quad ride to the river, and a short drive to Minette Bay Park, where you can launch your kayak and explore the tidewater estuary. What a spot to live! (id:6769) Listing Presented By: