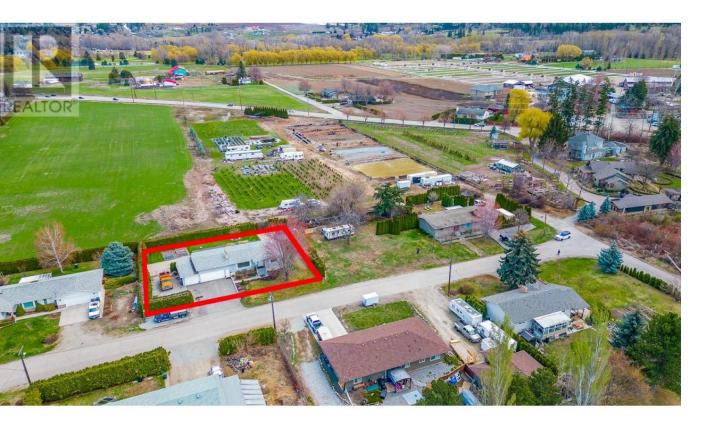

## 3249 St. Amand Road Kelowna British Columbia

\$1,600,000

PRIME LOT, OPPORTUNITY FOR INVESTORS AND DEVELOPERS! 132 ft Frontage x 112 ft ft Depth. Flat .34 (14,810 Sq. Ft.) acre lot. City of Kelowna's Future OCP C-NHD (Urban Core Neighbourhood) Currently sitting on this lot is a 2449 Sq Ft home with 5 bedrooms, including a 2 bedroom suite with a separate entrance. Neighboring property also for sale - 3259 St Amand .59 acres - 25700 Sq ft). Please contact City of Kelowna Development Planning Department for development potential. Value is in the land. No access to the house without an accepted offer. \*\*NOTE\*\* Adjoining property is also available so if combined, you have a .93 acre LAND ASSEMBLY (3249 St Amand is .34 acre and 3259 St Amand is .59 acre) Both lots are 40,510 Sq Ft with combined list price is \$4,170,000. (id:6769)