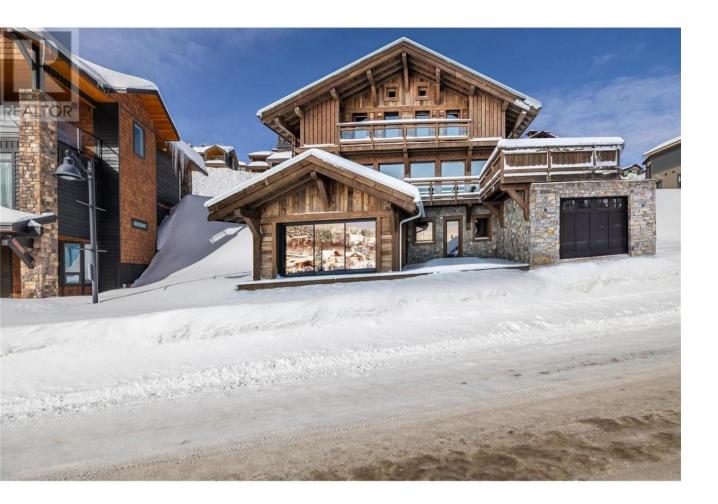

## 325 Feathertop Way Big White British Columbia

\$475,000

Build your dream chalet on this prime lot in Feathertop Estates at Big White Ski Resort just minutes from the Village. Great ski-in/ski-out access to the Bullet or Black Forest. Take in the incredible views of the Monashee Mountains. Bring your preferred builder with the convenience of having no build timeline constraints, allowing you to curate a home that embodies your unique style and aspirations. Don't miss this rare opportunity to secure a prime location within Feathertop! With direct flights from cities like Los Angeles, Toronto, and Montreal, and just an hour from YLW, Big White is more accessible than ever. Known for some of the best snow in North America, this resort offers a winter wonderland experience. Best of all, this property is fully exempt from the Foreign Buyer Ban, Foreign Buyers Tax, Speculation Tax, Empty Home Tax, and Short-Term Rental Ban, providing a rare opportunity for international buyers. LIVE WHERE YOU PLAY! (id:6769)