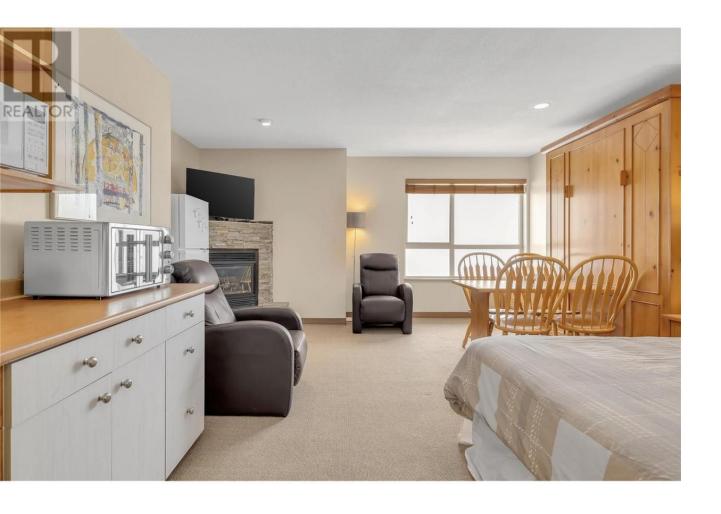

## 5340 Big White Road 326 Big White British Columbia

\$199,000

Welcome to your cozy retreat nestled in the heart of Big White Ski Resort! This top-floor, south-facing condo boasts one of the largest studio units available at the prestigious Inn at Big White. With sleeping arrangements for up to four guests, it's the perfect haven for families, friends, or couples seeking both comfort and convenience. The open layout seamlessly connects the living, dining, and sleeping areas, maximizing both space and functionality. After a day of skiing or exploring the mountain, soothe your muscles in the rejuvenating hot tub or take a refreshing dip in the pool, both conveniently located within the building. For added convenience, the underground parkade ensures hassle-free parking, while the proximity to the Village, Gondola, and ski runs means you're never far from the action. Whether you're seeking relaxation, adventure, or a bit of both, this charming condo at the Inn at Big White promises an unforgettable mountain getaway. Embrace the beauty of British Columbia's renowned ski resort and make memories to last a lifetime. Exempt from Foreign Buyer Ban, Foreign buyers tax, speculation tax, empty home tax, and short term rental ban. (id:6769)

Dining room 9'3" x 6'1"

4pc Bathroom 7'9" x 8'3"

Kitchen 5'1" x 9'7" Living room 26'0" x 15'0" Listing Presented By:

Originally Listed by: Sotheby's International Realty Canada

http://www.joanwolf.ca/

Royal