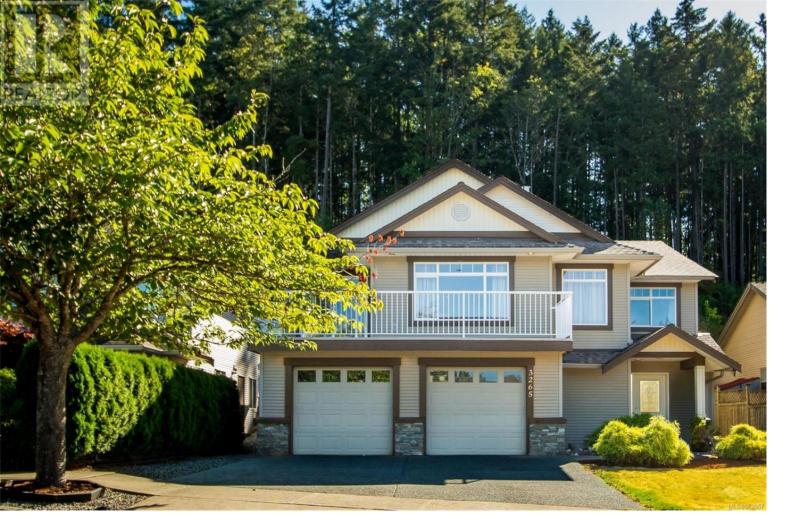

## 3265 Willowmere Crescent Nanaimo British Columbia

\$839,500

Backing onto forested parkland in the family neighbourhood of Avonlea. Great location with easy access to the Parkway for quick commutes and access to shopping. The Parkway biking and hiking trail is just around the corner. A spacious front deck offers vistas of Mt Benson and lovely sunsets. The main level offers a spacious open floor plan that includes a large kitchen with central island, plenty of cupboards, counters and a pantry. Off the kitchen is a covered deck, perfect for year round bbq, with level access to the private backyard space. Nicely separated from the living area are three bedroom, including the primary with a 3 pc ensuite and walk in closet. Walking into the home's main entrance on an all-tile front, there's access to the deep double car garage with a workshop in the back. This lower level includes a large office or 4th bedroom and a 30 x 15 unfinished space with two windows and outside door access. All data & meas are approx. must verify if important. (id:6769)