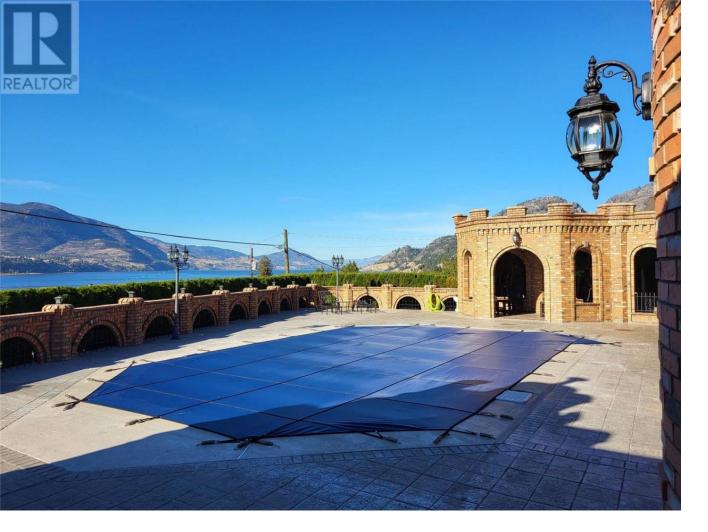

## 327 CARMEL Crescent Okanagan Falls British Columbia

Majestic Mediterranean one of a kind residence. Gorgeous panoramic lake and mountain views in a quiet rural atmosphere. Sumptuous finishings throughout, with some much attention to details it must be viewed to be appreciated. Custom everything! Marble tile floors and hand crafted wooden millwork walls throughout. A large outdoor pool and outdoor spaces including front and poolside gazebos. This home speaks luxury from the electric wrought iron entrance gate, to the delicately detailed masonry work throughout the property, to all the beautiful interior finishes. (id:6769)