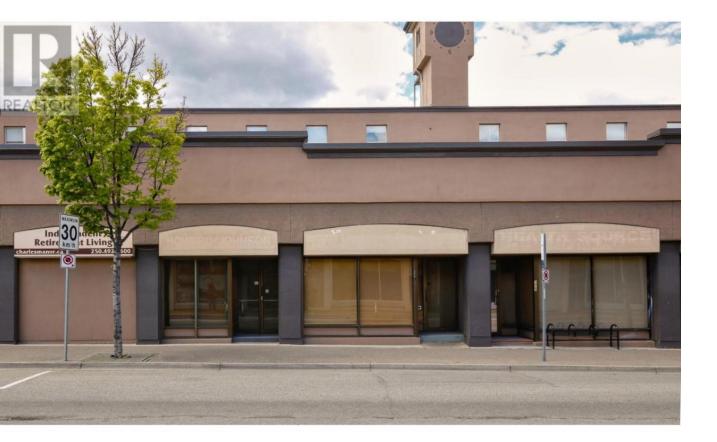

## 327 Martin Street Penticton British Columbia

Great opportunity for high-traffic retail or office space in Downtown Penticton. Most of utilities are included. Attached to Charles Manor Senior Residences with level entry. Approximately 1260 sq ft with several potential entrances. Call today to arrange a viewing! (id:6769)