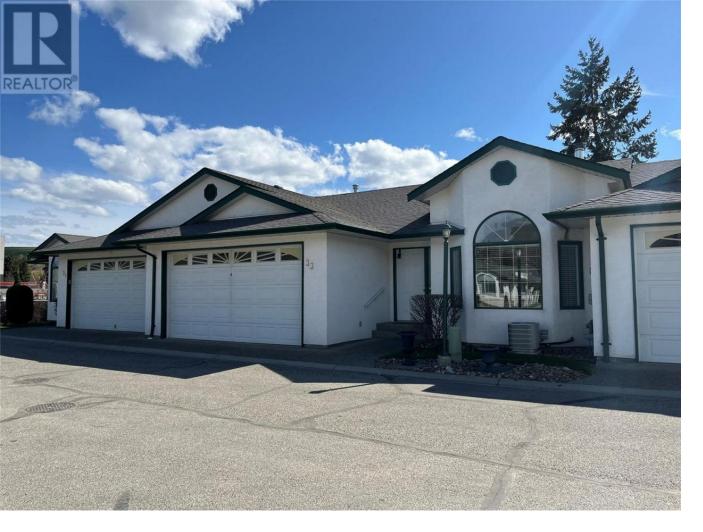

## 2710 Allenby Way 33 Vernon British Columbia \$579,900

Graceland Community, Located in a quiet back corner. 2 bedrooms + den, 3 full bathrooms, double garage and a community clubhouse. The main level features a formal living and dining area with cozy carpet and gas fireplace. A spacious kitchen with a breakfast area, a tv/den area and covered patio off the kitchen with new privacy screens, main floor laundry off the garage, primary bedroom with 3-piece ensuite and separate walk-in closet. 2 skylights on main floor allows for plenty of light Lower level is fully finished and has plenty of space for guests, A large family room, bedroom, full bathroom, one more room for office/hobby area & utility room. This home is nestled between 2 other units that keep utility costs lower. Brand New H/W tank. Gracelands is one of Vernon's premier 55+ communities, well-managed, well run self-managed strata, RV parking on a first-come, first-served basis, clubhouse for large family gatherings and group use. Relax and enjoy retirement as lawns and bushes are taken care of for you. Conveniently located on a flat site within walking distance to Okanagan Landing Plaza and the city bus route, this home combines functional living with the amenities of a vibrant community. pet restrictions: 2 dogs under 14<sup>III</sup> at the shoulder (id:6769)