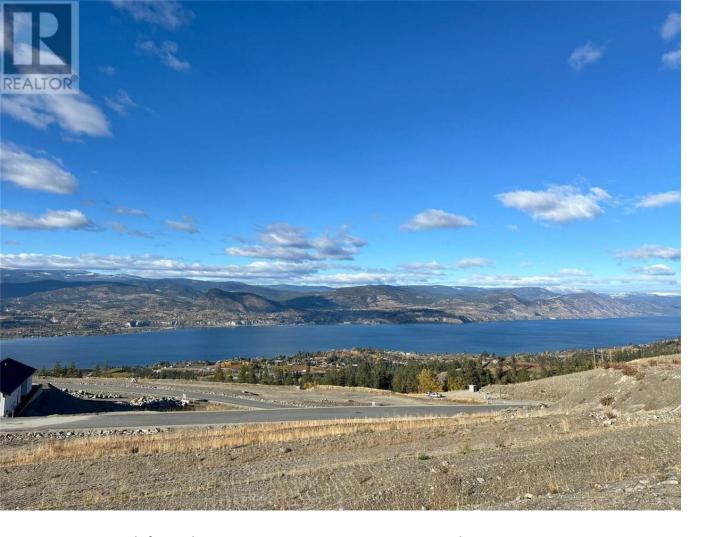

## 330 Benchlands Drive Naramata British Columbia

\$789,000

This incredible lot is located at the very peak of VISTA - Naramata Benchlands. Build your dream home with virtually unlimited design flexibility. This premium building lot with panoramic views of Lake Okanagan is 0.566 Acres of completely usable land, with zoning in place for carriage home or suite, and tons of space for a pool, expansive yard, and generous parking. All services at lot line, with secondary easement road access for carriage house, etc. Naramata is the ultimately location for wine lovers and outdoor enthusiasts, just minutes to Naramata's world famous wineries, Kettle Valley Trail (among others), beaches and much more. Only 15 minutes to Penticton. This is a once in a generation opportunity to acquire one of the best building lots in the entire Okanagan Valley. (id:6769)