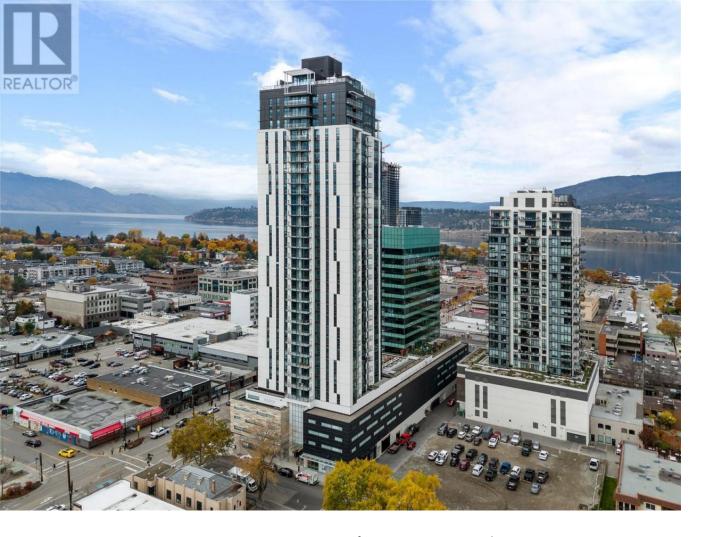

## 1488 Bertram Street 3306 Kelowna British Columbia

\$749,000

Welcome to your dream urban oasis! This exceptional 2-bedroom, 2-bathroom end unit of the Sub-Penthouse collection is perched on the TOP residential floor of Bertram, Mission Group's newest high-rise in the heart of downtown. Spanning over 800 square feet, this NE corner residence offers breathtaking, panoramic views of Okanagan Lake, Knox Mountain, and expansive cityscapes to the east. Luxurious features include premium wide-plank vinyl flooring, and an individually controlled heat pump system providing efficient air conditioning and heating. The modern kitchen boasts sleek flat-panel cabinetry, polished quartz countertops, a full-height pantry, and stainless steel appliances. Stunning 34th-story rooftop amenities just 1 floor above: a sky pool and hot tub with unparalleled 180-degree lake views, chic rooftop lounge complete with a kitchen and dining area. Working from home? Take advantage of two dedicated co-working spaces, perfect for a flexible lifestyle. 1 secure parking stall and 1 individual bike storage locker included. The building is pet-friendly with no height restrictions, offering a secure dog run and a convenient dog wash station on site, as well as a Bocce Court, community gardens, and a state-of-the-art fitness center. Smart parcel locker system in the lobby for secure package delivery. Enjoy peace of mind with 2-5-10 new home warranty protection. Don't miss your chance to call this extraordinary move-in ready home yours! (id:6769)