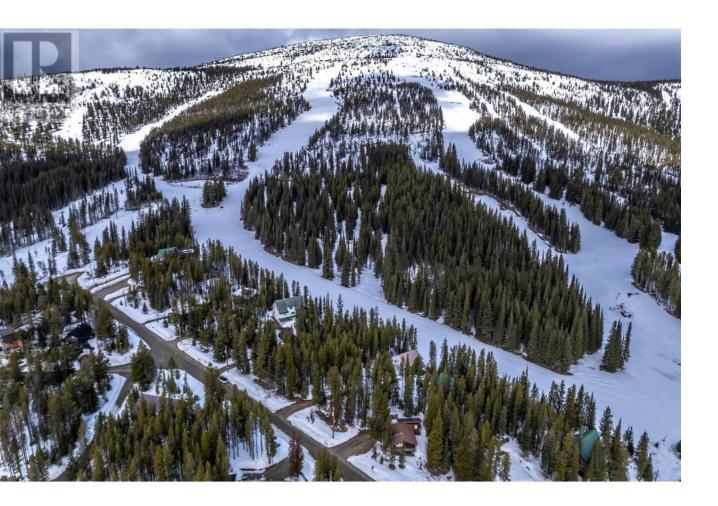

## 331 BUCK Road Oliver British Columbia

Affordable Cabin Building LOT located at Mt Baldy Ski Hill; Home of Champagne Powder! This Lot has been cleared and prepped to build. Once had plans and building permit in place. Great Southern exposure to capture all the amazing afternoon sun and sunsets. NO STRATA FEES!! Build your ideal cabin just a short distance to the Lodge and Lifts! (id:6769)