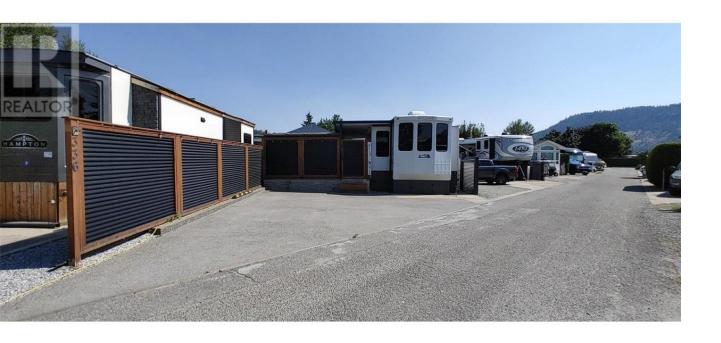

## 415 Commonwealth Road 336 Kelowna British Columbia

\$299,500

Welcome to this stunning turn key Park Model Lot with a 2046 lease end date. Located in the highly sought-after Holiday Park resort. Boasting a large private outdoor space complete with a fenced yard, gazebo, and deck. This lot offers the perfect sanctuary for relaxation and entertaining. From the moment you step inside and experience the bright and spacious layout, of the 600 sqft deck, complete with outdoor kitchen. You will be amazed at the privacy and serenity of your outdoor space. This fantastic lot has had plenty of improvements; Custom shed, new fence, deck roof, driveway, gazebos and outdoor kitchen cabinets. It truly is like no other lot at the resort. As a resident of Holiday Park resort, you'll have access to a plethora of amenities to enrich your lifestyle. From swimming pools and fitness facilities to recreational areas and vibrant community events, you'll find yourself thoroughly entertained and immersed in the sweet life. Don't miss this incredible opportunity to own a slice of paradise. Contact us today to schedule a private viewing and discover the endless possibilities that await. Great Investment Opportunity For Rental Income! The information contained here in should not be relied upon without independent verification. (id:6769)