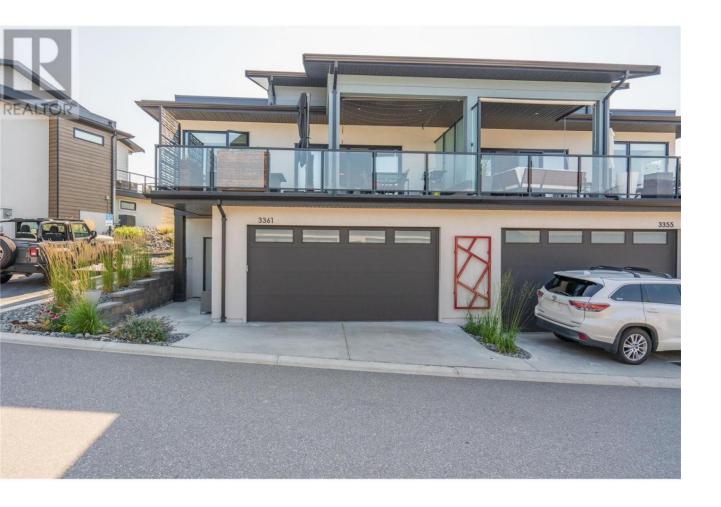

## 3361 Aspen Lane Kelowna British Columbia

\$747,000

Welcome to 3361 Aspen Lane located in the sought-after McKinley Landing area offers stunning mountain views and convenient proximity to Kelowna city centre, UBCO, and the International Airport. Featuring a clean, contemporary design, the open-concept living space is highlighted by a large center island, perfect for meal prep and entertaining. Step outside to the partially-covered, oversized deck with privacy glass, complete with a natural gas BBQ hookup—ideal for hosting gatherings. The main floor boasts a primary bedroom with a private balcony, a generous walk-in closet with additional storage, and a spa-inspired ensuite. Downstairs, you'll find two spacious family-sized bedrooms with ample closet space and easy access to a 4-piece bathroom. The oversized double car garage provides plenty of room for vehicles and storage. This home checks all the boxes-don't miss the opportunity to see it for yourself! (id:6769)