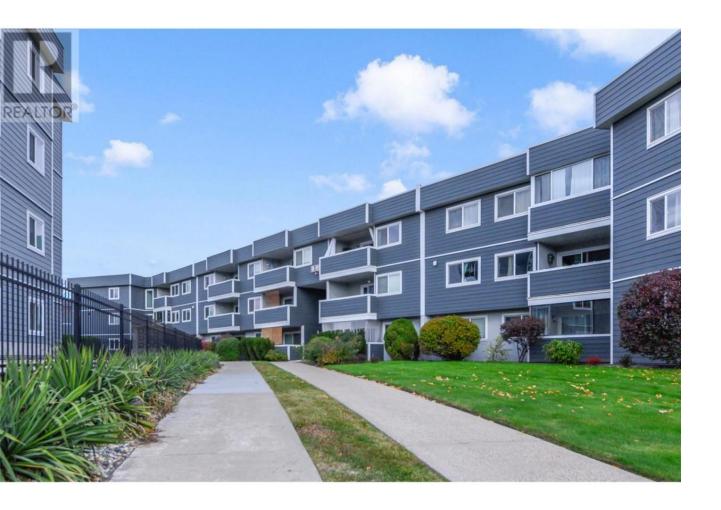

## 495 All Star Court 338 Kelowna British Columbia

\$325,000

Top Floor Condo with Modern Upgrades, Largest Storage Locker, Pool View, and Prime Location! Welcome to a beautifully maintained, top floor condo in a strata that takes pride in quality and upkeep. This 1 bedroom, 1 bathroom unit is part of a recently upgraded complex featuring new hardie board exterior, a newly lined and resurfaced in ground pool, and a new gate for secure underground parking. Enjoy spacious living with in unit laundry, extra closet space, and updated appliances. Relax on your private balcony with pool views, in your spacious primary bedroom, or enjoy the building's excellent amenities - including a games room. Conveniently located minutes from UBC Okanagan, Ben Lee Park, schools, transit options, and shopping, this condo offers a blend of new updates, thoughtful amenities, and an unbeatable location. Don't miss out on this move in ready unit. (id:6769)