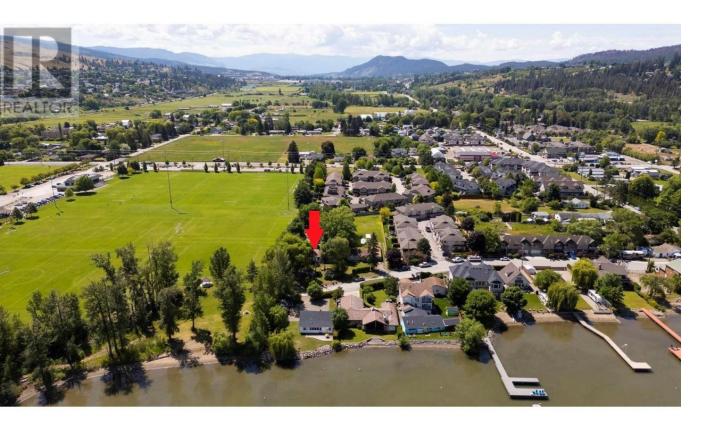

## 3387 Clement Road Lake Country British Columbia

\$2,200,000

0.49 acres of flat land, right across the road from the water in the growing community of Lake Country. With the Official Community Plan (OCP) supporting high-density residential development and connections to sewer and water available, this is a prime development opportunity. The property is immediately adjacent to Beasley Park, offering 23.716 acres with seamless lakeshore access. The District of Lake Country has purchased more lands in the area to further expand their parklands, offering even further upside for amenities. Other amenities include commercial developments, the rail-trail, and tennis courts all in a reasonable walking distance. This could be a great opportunity for a townhome development, or potentially a boutique condo development. There is a small home on the property (as-is where-is) to provide rental income prior to development. (id:6769)