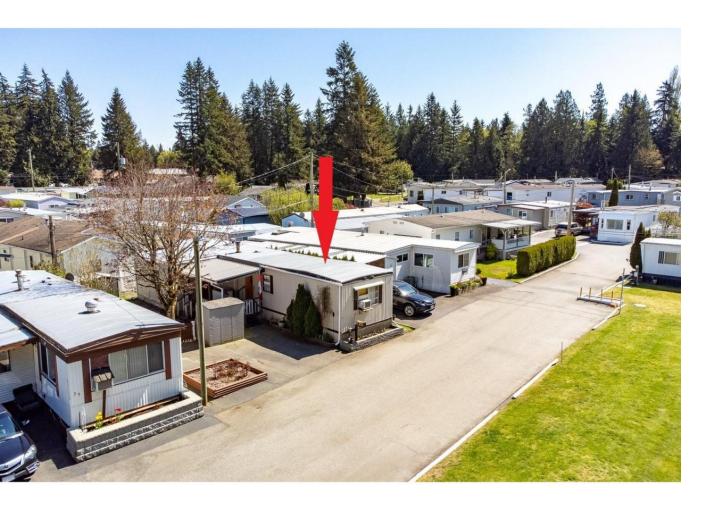

## 3931 198 34 Langley British Columbia

\$299,900

Brookswood Estates - Manufactured Home with NO "PAD RENT", just \$150/mo maintenance fee. You are purchasing a 1/72 share ownership of 9.71 acres! This single-wide home sits in the best location with no neighbours directly in front, overlooking an open grass area and treed ravine. Home is awaiting your ideas and updates but priced accordingly. One of the most beautiful MH Parks in the Fraser Valley on a quiet no-through road, 198 St. Lots of parking for guests and room for your RV if spots available at reasonable rate. 55+ age restricted (secondary resident can be 50). One pet allowed; cat or dog. Max. 15" shoulder height. Approval by board of directors required. Lot size is approximate of #34 usable site area, verify if important. (id:6769)